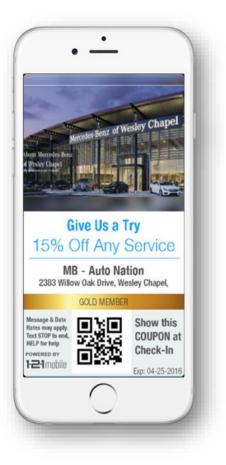

# Nine service offers were tested over 11 Months

- \$50 off "A" Vehicle Service
- 15% Off Any Service
- \$99.95 Alignment
- BATTERIES \$20 OFF
- BUY A SET OF 2 OR 4 TIRES Get 15% Off Alignment
- \$100 OFF 4 NEW TIRES Or \$50 Off 2 New Tires
- Save Up to \$50 When You Spend \$500
- Match My Service Offer!
- \$20 OFF Manufacturer Scheduled Maintenance

### Nine Service Offers - Redemption Details

|               | Number            | Number of    | <u>% mix by</u> | Percent    |                                         |
|---------------|-------------------|--------------|-----------------|------------|-----------------------------------------|
| <u>Coupon</u> | <u>Downloaded</u> | <u>Sales</u> | <u>Rev</u>      | redemption | Offer                                   |
| 1             | 61                | 37           | 26%             | 60.66%     | \$50 off "A" Vehicle Service            |
| 2             | 125               | 78           | 55%             | 62.40%     | 15% Off Any Service                     |
| 3             | 18                | 14           | 11%             | 77.78%     | \$99.95 Alignment                       |
| 4             | 3                 | 0            | 0%              | 0.00%      | BATTERIES \$20 OFF                      |
|               |                   |              |                 |            | BUY A SET OF 2 OR 4 TIRES Get 15% Off   |
| 5             | 1                 | 1            | 0%              | 100.00%    | Alignment                               |
|               |                   |              |                 |            | \$100 OFF 4 NEW TIRES Or \$50 Off 2 New |
| 6             | 2                 | 1            | 1%              | 50.00%     | Tires                                   |
| 7             | 3                 | 2            | 1%              | 66.67%     | Save Up to \$50 When You Spend \$500    |
| 8             | 11                | 9            | <b>6</b> %      | 81.82%     | Match My Service Offer!                 |
|               |                   |              |                 |            | \$20 OFF Manufacturer Scheduled         |
| 9             | 2                 | 2            | 1%              | 100.00%    | Maintenance                             |

81% of the downloads came from two offers - \$ or % off a service

3